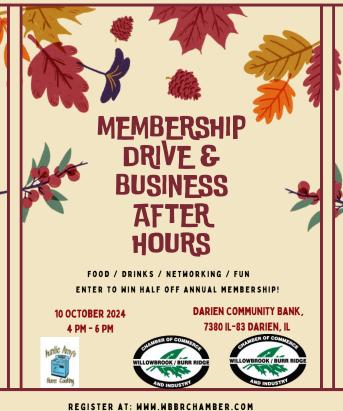

### 2024 EVENTS

THURSDAY, SEPTEMBER 19

Enter to win a \$20 Starbucks gift card by joining our VIP text club.

Text " 💼 " to (630) 647-5683 for your chance to win.