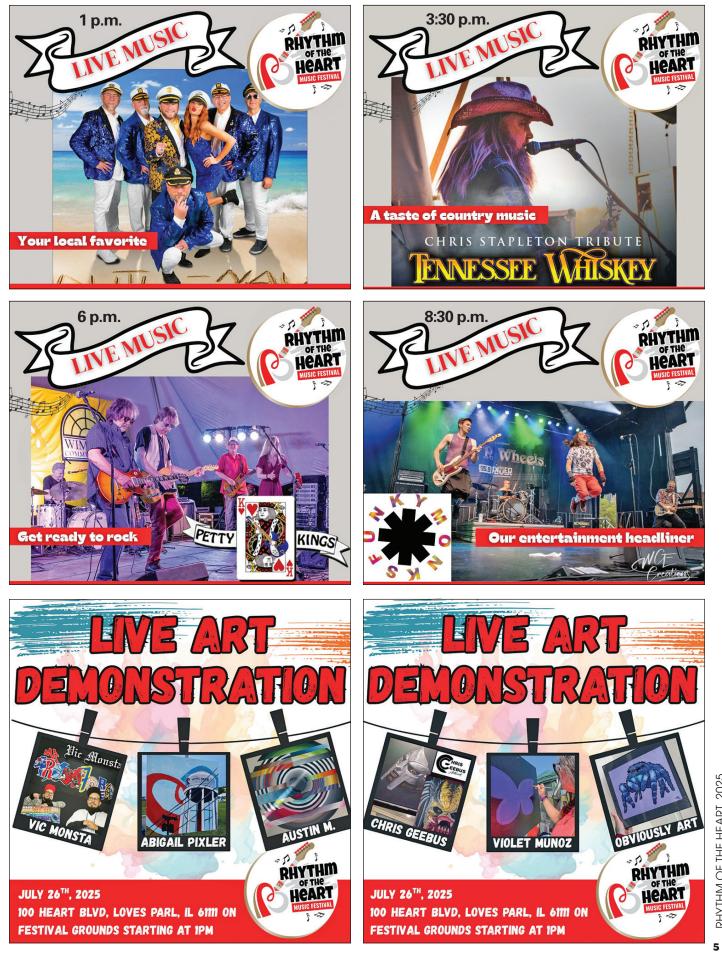

#### **2025 Rhythm of the Heart Music Festival schedule**

Tennessee Whiskey – A Tribute to Chris Stapleton .......3:30 to 5 p.m. K-9 Demonstration ........5 p.m. Magic Show in Kids Area .......5:30 p.m. Petty Kings – Tom Petty & the

Heartbreakers Tribute ...6 to 7:30 p.m.

| Funky Monks – The Ultimate<br>Red Hot Chili Peppers |                     |
|-----------------------------------------------------|---------------------|
| Experience                                          | 8:30 to 10 p.m.     |
| Fireworks                                           | 10 p.m. approximate |
|                                                     |                     |