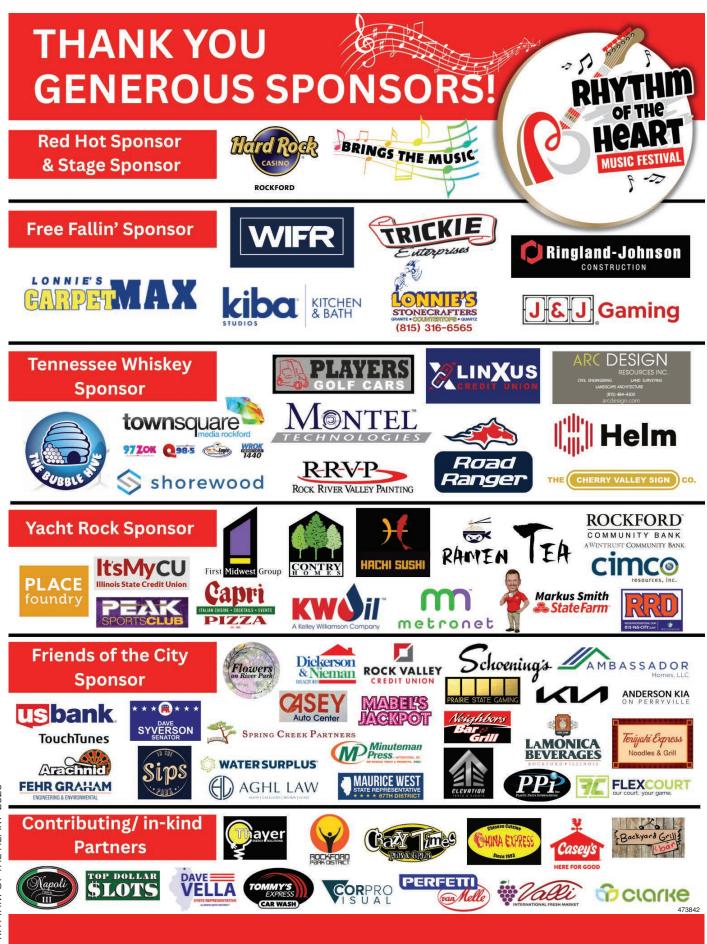

### City of Loves Park presents....

LOVES PARK

# RHMTHM FTHE HEART MUSIC FESTIVAL

### Saturday, July 26, 2025 FREE ADMISSION





A publication of ROCK VALLEY UBLISHING LLC

2025





#### **2025 Rhythm of the Heart Music Festival schedule**

Tennessee Whiskey – A Tribute to Chris Stapleton .......3:30 to 5 p.m. K-9 Demonstration ........5 p.m. Magic Show in Kids Area .......5:30 p.m. Petty Kings – Tom Petty & the

Heartbreakers Tribute ...6 to 7:30 p.m.

| Funky Monks – The Ultimate<br>Red Hot Chili Peppers |                     |
|-----------------------------------------------------|---------------------|
| Experience                                          | 8:30 to 10 p.m.     |
| Fireworks                                           | 10 p.m. approximate |
|                                                     |                     |

3

## 202

A Mother's Love Elisa's Sparkling Gem Faithy's Crafty Crochet Jam's Disposal Artesania's Ameliah AAA Stella Magnetica