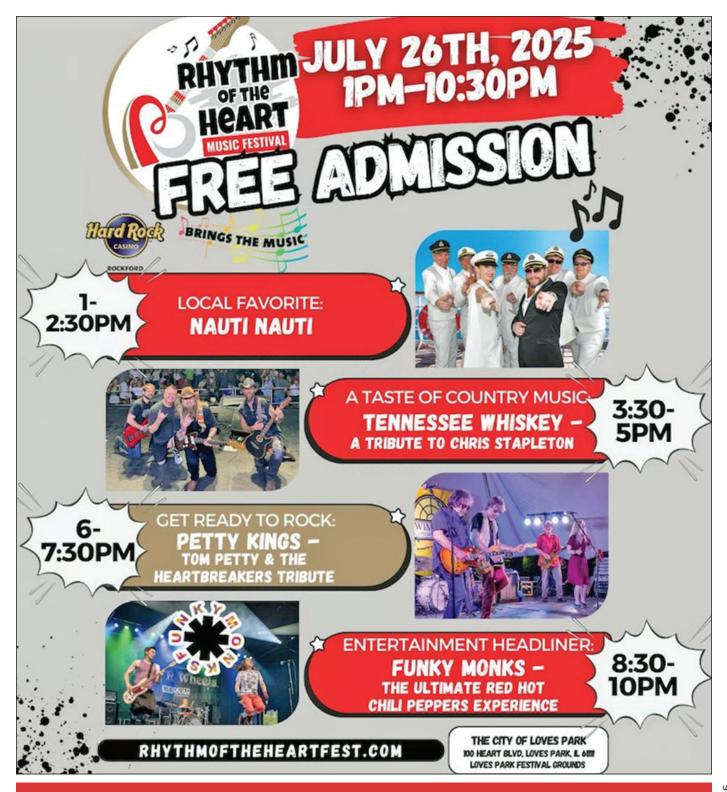

### Saturday, July 26, 2025 FREE ADMISSION

A publication of ROCK VALLEY UBLISHING LLC

2025

#### **2025 Rhythm of the Heart Music Festival schedule**

Tennessee Whiskey – A Tribute to Chris Stapleton .......3:30 to 5 p.m. K-9 Demonstration ........5 p.m. Magic Show in Kids Area .......5:30 p.m. Petty Kings – Tom Petty & the

Heartbreakers Tribute ...6 to 7:30 p.m.

| Funky Monks – The Ultimate<br>Red Hot Chili Peppers |                     |
|-----------------------------------------------------|---------------------|
| Experience                                          | 8:30 to 10 p.m.     |
| Fireworks                                           | 10 p.m. approximate |
|                                                     |                     |