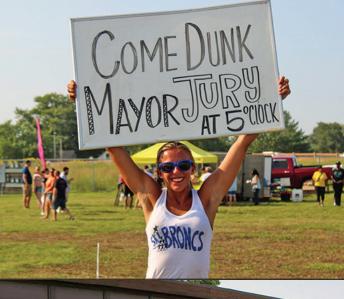

### City of Loves Park presents....

LOVES PARK

# RHMTHM FTHE HEART MUSIC FESTIVAL

### Saturday, July 26, 2025 FREE ADMISSION





A publication of ROCK VALLEY UBLISHING LLC

2025





#### **2025 Rhythm of the Heart Music Festival schedule**

Tennessee Whiskey – A Tribute to Chris Stapleton .......3:30 to 5 p.m. K-9 Demonstration ........5 p.m. Magic Show in Kids Area .......5:30 p.m. Petty Kings – Tom Petty & the

Heartbreakers Tribute ...6 to 7:30 p.m.

| Funky Monks – The Ultimate<br>Red Hot Chili Peppers |                     |
|-----------------------------------------------------|---------------------|
| Experience                                          | 8:30 to 10 p.m.     |
| Fireworks                                           | 10 p.m. approximate |
|                                                     |                     |

3

## 202

A Mother's Love Elisa's Sparkling Gem Faithy's Crafty Crochet Ja